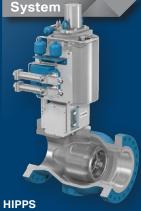

Angle Typhoon Valve System Low shear angle control technology for enhanced separation

Subsea axial on-off valve (HIPPS) Severe duty on-off valve for quick-acting safety applications