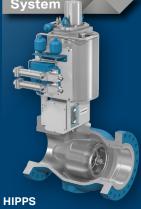

**Axial on-off valve**Balanced piston valve for special applications

Mechanical or electronic High Integrity Pressure Protection System

Subsea axial control valve For optimum control of subsea processes

Angle Typhoon Valve System Low shear angle control technology for enhanced separation

Subsea axial on-off valve (HIPPS) Severe duty on-off valve for quick-acting safety applications