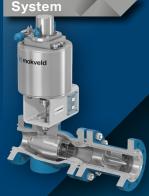

Angle Typhoon Valve System Low shear angle control technology for enhanced separation

Subsea axial on-off valve (HIPPS) Severe duty on-off valve for quick-acting safety applications